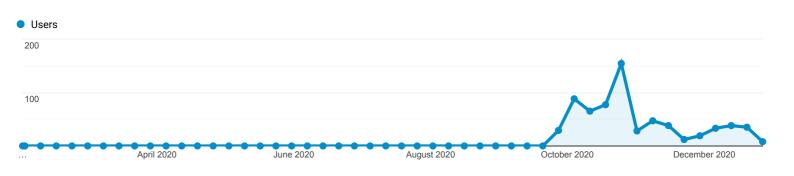

## **All Traffic**

Feb 1, 2020 - Dec 31, 2020

Explorer

Summary

| Source / Medium                                   | Acquisition                                      |                                                  |                                                  | Behavior                                   |                                          |                                                | Conversions                              |                             |                                               |
|---------------------------------------------------|--------------------------------------------------|--------------------------------------------------|--------------------------------------------------|--------------------------------------------|------------------------------------------|------------------------------------------------|------------------------------------------|-----------------------------|-----------------------------------------------|
|                                                   | Users                                            | New<br>Users                                     | Sessions                                         | Bounce<br>Rate                             | Pages /<br>Session                       | Avg. Session<br>Duration                       | Goal Conversion<br>Rate                  | Goal<br>Completions         | Goal<br>Value                                 |
|                                                   | <b>591</b><br>% of<br>Total:<br>100.00%<br>(591) | <b>592</b><br>% of<br>Total:<br>100.17%<br>(591) | <b>780</b><br>% of<br>Total:<br>100.00%<br>(780) | <b>42.82%</b> Avg for View: 42.82% (0.00%) | 3.49<br>Avg for View:<br>3.49<br>(0.00%) | <b>00:02:01</b> Avg for View: 00:02:01 (0.00%) | <b>0.00%</b> Avg for View: 0.00% (0.00%) | % of Total:<br>0.00%<br>(0) | \$0.00<br>% of<br>Total:<br>0.00%<br>(\$0.00) |
| 1. google / organic                               | <b>395</b> (66.39%)                              | <b>394</b> (66.55%)                              | 509<br>(65.26%)                                  | 33.60%                                     | 4.02                                     | 00:02:13                                       | 0.00%                                    | <b>0</b> (0.00%)            | \$0.00<br>(0.00%)                             |
| 2. (direct) / (none)                              | <b>109</b> (18.32%)                              | 110<br>(18.58%)                                  | 169<br>(21.67%)                                  | 53.25%                                     | 2.80                                     | 00:02:03                                       | 0.00%                                    | <b>0</b> (0.00%)            | \$0.00<br>(0.00%)                             |
| 3. baidu / organic                                | <b>48</b> (8.07%)                                | <b>48</b> (8.11%)                                | <b>48</b> (6.15%)                                | 100.00%                                    | 1.00                                     | 00:00:00                                       | 0.00%                                    | <b>0</b> (0.00%)            | \$0.00<br>(0.00%)                             |
| 4. bing / organic                                 | <b>20</b> (3.36%)                                | <b>19</b> (3.21%)                                | 23<br>(2.95%)                                    | 47.83%                                     | 2.57                                     | 00:01:12                                       | 0.00%                                    | <b>0</b> (0.00%)            | \$0.00<br>(0.00%)                             |
| 5. yahoo / organic                                | <b>7</b> (1.18%)                                 | 7<br>(1.18%)                                     | <b>11</b> (1.41%)                                | 18.18%                                     | 2.45                                     | 00:00:43                                       | 0.00%                                    | <b>0</b> (0.00%)            | \$0.00<br>(0.00%)                             |
| 6. duckduckgo / organic                           | <b>4</b> (0.67%)                                 | <b>4</b> (0.68%)                                 | 5<br>(0.64%)                                     | 40.00%                                     | 5.40                                     | 00:05:41                                       | 0.00%                                    | <b>0</b> (0.00%)            | \$0.00<br>(0.00%)                             |
| 7. facebook.com / referral                        | <b>3</b> (0.50%)                                 | 3<br>(0.51%)                                     | 3<br>(0.38%)                                     | 100.00%                                    | 1.00                                     | 00:00:00                                       | 0.00%                                    | <b>0</b> (0.00%)            | \$0.00<br>(0.00%)                             |
| 8. m.facebook.com / referral                      | <b>3</b> (0.50%)                                 | 3<br>(0.51%)                                     | 3<br>(0.38%)                                     | 100.00%                                    | 1.00                                     | 00:00:00                                       | 0.00%                                    | <b>0</b> (0.00%)            | \$0.00<br>(0.00%)                             |
| 9. pennsvalleycode.com / referral                 | <b>2</b> (0.34%)                                 | 0<br>(0.00%)                                     | <b>4</b> (0.51%)                                 | 25.00%                                     | 7.25                                     | 00:08:14                                       | 0.00%                                    | <b>0</b> (0.00%)            | \$0.00<br>(0.00%)                             |
| 10. search.aol.com / referral                     | <b>2</b> (0.34%)                                 | 2<br>(0.34%)                                     | 3<br>(0.38%)                                     | 66.67%                                     | 1.33                                     | 00:00:02                                       | 0.00%                                    | <b>0</b> (0.00%)            | \$0.00<br>(0.00%)                             |
| 11. prod.uhrs.playmsn.com / referral              | <b>1</b> (0.17%)                                 | <b>1</b> (0.17%)                                 | <b>1</b> (0.13%)                                 | 0.00%                                      | 2.00                                     | 00:00:54                                       | 0.00%                                    | <b>0</b> (0.00%)            | \$0.00<br>(0.00%)                             |
| 12. springcreekwatershedcommission.org / referral | <b>1</b><br>(0.17%)                              | <b>1</b> (0.17%)                                 | <b>1</b> (0.13%)                                 | 100.00%                                    | 1.00                                     | 00:00:00                                       | 0.00%                                    | <b>0</b> (0.00%)            | \$0.00<br>(0.00%)                             |